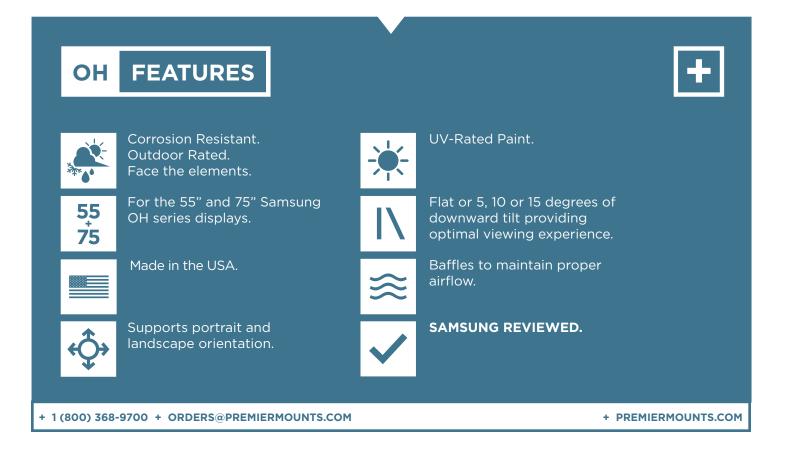

OH SPECS

INCH / FLAT **INCH / TILT** INCH / FLAT **INCH / TILT** 7170-0977-00 7170-0977-01 7170-0978-00 7170-0978-01 \$1,300 \$2,000 \$2,500 OH55F OH55F OH75A OH75A Up to 15° downward tilt Up to 15° downward tilt Flat Flat 31.5 lbs/14.3 kg 45.5 lbs/20.6 kg 58.3 lbs/26.44 kg 72.3 lbs/32.8 kg Solid Concrete, 3/4" Plywood, Hollow Brick Landscape + Portrait Landscape + Portrait Landscape + Portrait Landscape + Portrait

> Rain + Wind, Direct Sunlight, Indoor

Rain + Wind, Direct Sunlight, Indoor

Rain + Wind, Direct Sunlight, Indoor

Rain + Wind, Direct Sunlight, Indoor

**PART NUMBER** 

**FUNCTIONALITY** 

**ORIENTATION** 

**ENVIRONMENT** 

**PRODUCT WEIGHT** 

**MOUNTING SURFACE** 

**COMPATIBLE DISPLAYS** 

**LIST PRICE** 