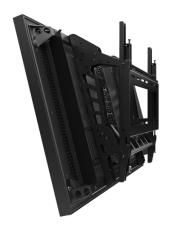

OH SPECS

INCH / FLAT **INCH / TILT** INCH / FLAT **INCH / TILT** 7170-0977-00 7170-0977-01 7170-0978-00 7170-0978-01 \$1,300 \$2,000 \$2,500 OH55F OH55F OH75A OH75A Up to 15° downward tilt Up to 15° downward tilt Flat Flat 31.5 lbs/14.3 kg 45.5 lbs/20.6 kg 58.3 lbs/26.44 kg 72.3 lbs/32.8 kg Solid Concrete, 3/4" Plywood, Hollow Brick Landscape + Portrait Landscape + Portrait Landscape + Portrait Landscape + Portrait

> Rain + Wind, Direct Sunlight, Indoor

Rain + Wind, Direct Sunlight, Indoor

Rain + Wind, Direct Sunlight, Indoor

Rain + Wind, Direct Sunlight, Indoor

**PART NUMBER** 

**FUNCTIONALITY** 

**ORIENTATION** 

**ENVIRONMENT** 

**PRODUCT WEIGHT** 

**MOUNTING SURFACE** 

**COMPATIBLE DISPLAYS** 

**LIST PRICE** 