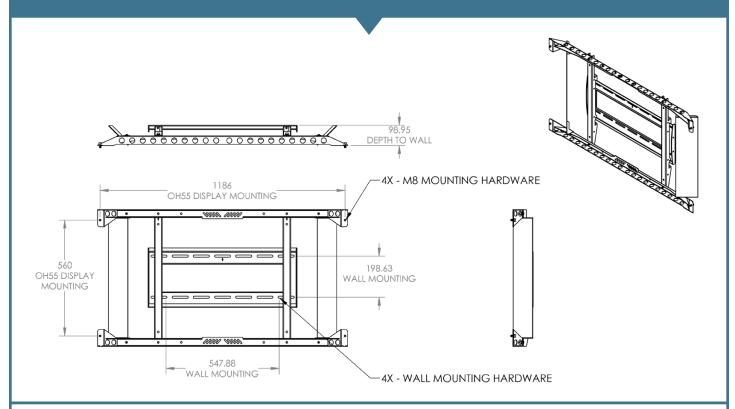

OH SPECS

INCH / FLAT **INCH / TILT** INCH / FLAT **INCH / TILT** 7170-0977-00 7170-0977-01 7170-0978-00 7170-0978-01 \$1,300 \$2,000 \$2,500 OH55F OH55F OH75A OH75A Up to 15° downward tilt Up to 15° downward tilt Flat Flat 31.5 lbs/14.3 kg 45.5 lbs/20.6 kg 58.3 lbs/26.44 kg 72.3 lbs/32.8 kg Solid Concrete, 3/4" Plywood, Hollow Brick Landscape + Portrait Landscape + Portrait Landscape + Portrait Landscape + Portrait