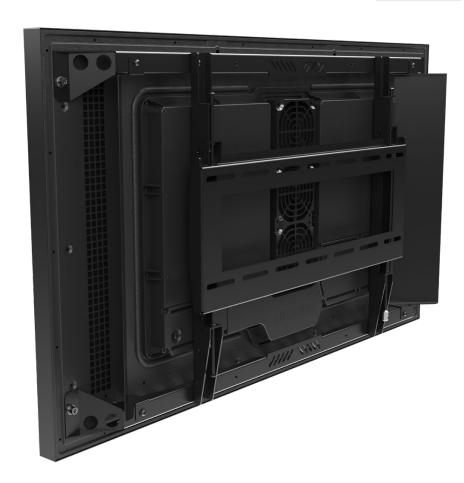

## **SELL SHEET**

Introducing mounts for the 55" and 75" Samsung OH series displays!

These innovative, Samsung-approved mounts, are a product
of our drive to go above and beyond to surpass our
customer's expectations.

## OH APPLICATION

Let's talk versatility! From transportation centers to recreational facilities, the OH Series is the perfect solution for a wide range of outdoor business uses. Rain or shine, you can count on the OH Series to keep your business connected with a trusted and supportive advantage.