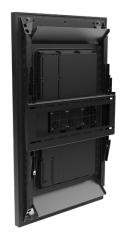

OH SPECS

INCH / FLAT **INCH / TILT** INCH / FLAT **INCH / TILT** 7170-0977-00 7170-0977-01 7170-0978-00 7170-0978-01 \$1,300 \$2,000 \$2,500 OH55F OH55F OH75A OH75A Up to 15° downward tilt Up to 15° downward tilt Flat Flat 31.5 lbs/14.3 kg 45.5 lbs/20.6 kg 58.3 lbs/26.44 kg 72.3 lbs/32.8 kg Solid Concrete, 3/4" Plywood, Hollow Brick Landscape + Portrait Landscape + Portrait Landscape + Portrait Landscape + Portrait

> Rain + Wind, Direct Sunlight, Indoor

Rain + Wind, Direct Sunlight, Indoor

Rain + Wind, Direct Sunlight, Indoor

Rain + Wind, Direct Sunlight, Indoor

**PART NUMBER** 

**FUNCTIONALITY** 

**ORIENTATION** 

**ENVIRONMENT** 

**PRODUCT WEIGHT** 

**MOUNTING SURFACE** 

**COMPATIBLE DISPLAYS** 

**LIST PRICE** 